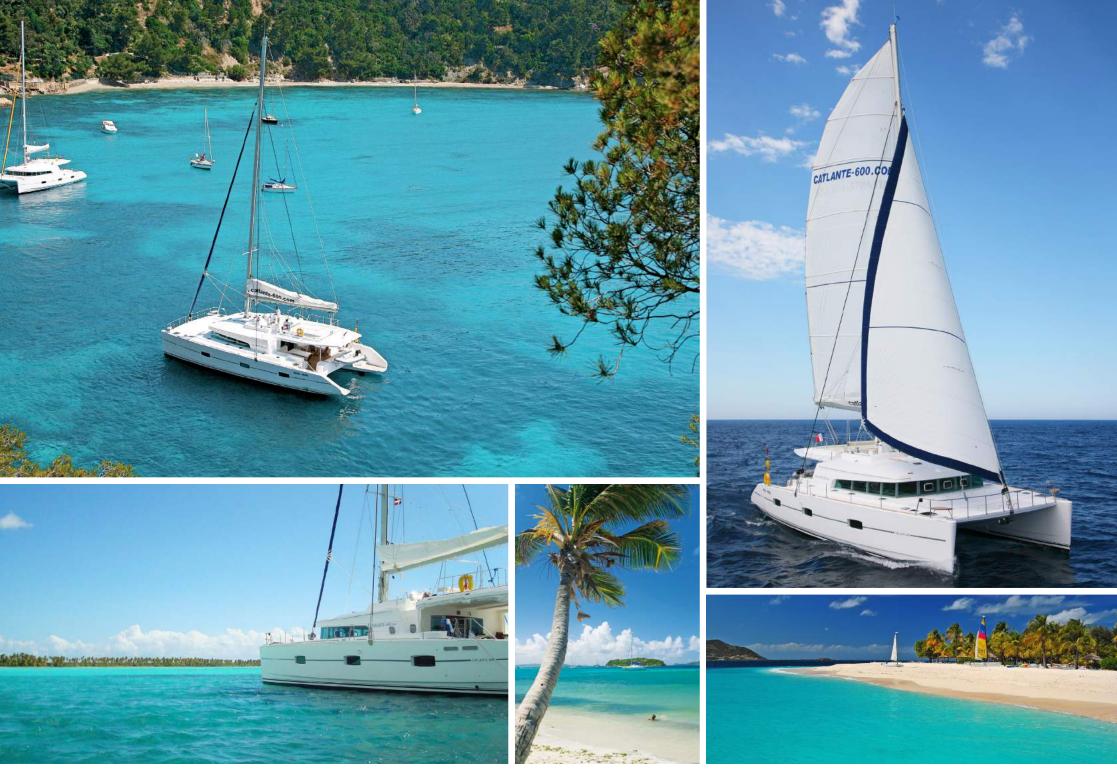

# CATAMARAN CATLANTE 600

CATLANTE 600

## CATLANTE 600 THE BOUTIQUE GUESTHOUSE OF THE SEAS

« Our dream is to make you love the sea even more ».

This slogan has helped tens of thousands of travelers realize their dream: to experience the exceptional on a cruise on a sailboat.

Built in Lorient, in the heart of the Cité de la Voile Eric Tabarly and its high-tech, ocean-racing environment, the CATLANTE 600 catamaran is first and foremost safety-oriented: robust rigging, carbon-reinforced hull, well-sized deck fittings, so you can sail the world's seas with complete peace of mind.

This vessel makes every day at sea a pleasure, and allows you to move quickly to discover more unique places. With its exceptional interior and exterior living space, this catamaran will provide you with an unforgettable cruise.

### OUTDOOR COMMON AREAS

- Rigid front platform with balconies and integrated teak seats,
- Large aft deck protected by fly bridge with 2 large tables for 12/14 people and comfortable bench seating,
- A large fly bridge (upper deck) to enjoy from the sun in optimum comfort,
- Large stern skirts for safe, comfortable boarding and easy access to the bathing area,
- > Numerous handrails for safety,
- Nautical equipment at your disposal: flippers, masks, etc, and snorkels, « swim-out » shower at the stern of

the boat, «sun» mattress. 2 underwater spotlights to illuminate the night-swimming area. Sea kayak and paddle in some destinations.

#### Dinghy:

The Catlante 600 catamaran is equipped with a motorized inflatable tender. Piloted by the captain or his first mate, it enables passengers to be dropped off at anchor.

www.catlante.com

332, Les Bureaux de la Colline, 1 Rue Royale 92210 ST CLOUD SA capital de 1.173.419 € - Rcs Nanterre 451 543 730