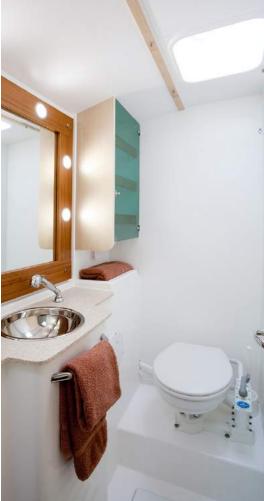

#### Each cabin is equipped with:

- Storage lockers,
- Individual toilets,
- Salle d'eau privative,
- Toilet paper and towels,
- Ventilator,
- ) 1 panoramic hublot,
- > 1 ventilation panel in the shower room,
- > 1 ventilation panel in the cabin.