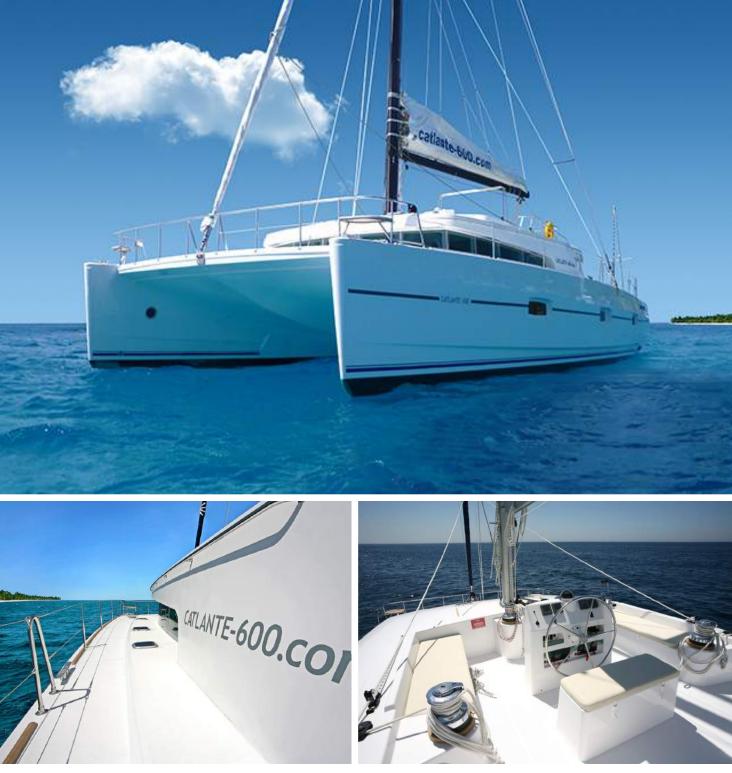

Built in Lorient, in the heart of the Cité de la Voile Eric Tabarly and its high-tech, ocean-racing environment, the CATLANTE 600 catamaran is first and foremost safety-oriented: robust rigging, carbon-reinforced hull, well-sized deck fittings, so you can sail the world's seas with complete peace of mind.

This vessel makes every day at sea a pleasure, and allows you to move quickly to discover more unique places. With its exceptional interior and exterior living space, this catamaran will provide you with an unforgettable cruise.

### OUTDOOR COMMON AREAS

- Rigid front platform with balconies and integrated teak seats,
- Large aft deck protected by fly bridge with 2 large tables for 12/14 people and comfortable bench seating,
- A large fly bridge (upper deck) to enjoy from the sun in optimum comfort,
- Large stern skirts for safe, comfortable boarding and easy access to the bathing area,
- > Numerous handrails for safety,
- Nautical equipment at your disposal: flippers, masks, etc, and snorkels, « swim-out » shower at the stern of

the boat, «sun» mattress. 2 underwater spotlights to illuminate the night-swimming area. Sea kayak and paddle in some destinations.