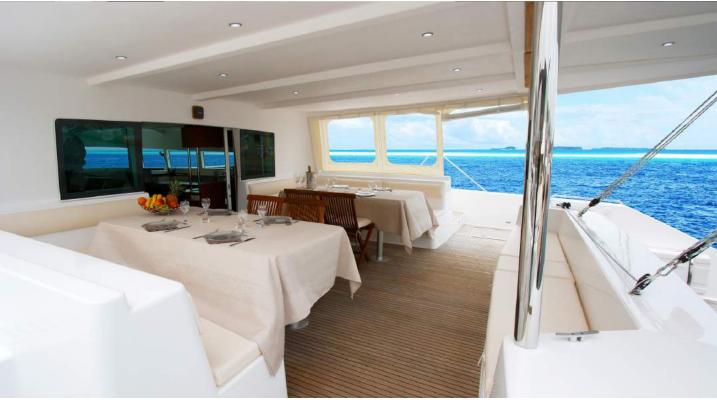

### OUTDOOR COMMON AREAS

- Rigid front platform with balconies and integrated teak seats,
- Large aft deck protected by fly bridge with 2 large tables for 12/14 people and comfortable bench seating,
- A large fly bridge (upper deck) to enjoy from the sun in optimum comfort,
- Large stern skirts for safe, comfortable boarding and easy access to the bathing area,
- > Numerous handrails for safety,
- Nautical equipment at your disposal: flippers, masks, etc, and snorkels, « swim-out » shower at the stern of

the boat, «sun» mattress. 2 underwater spotlights to illuminate the night-swimming area. Sea kayak and paddle in some destinations.