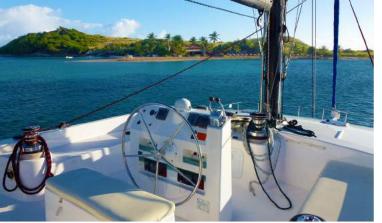

### OUTDOOR COMMON AREAS

- Rigid front platform with balconies and integrated teak seats,
- Large aft deck protected by fly bridge with 2 large tables for 12/14 people and comfortable bench seating,
- A large fly bridge (upper deck) to enjoy from the sun in optimum comfort,
- Large stern skirts for safe, comfortable boarding and easy access to the bathing area,
- > Numerous handrails for safety,
- Nautical equipment at your disposal: flippers, masks, etc, and snorkels, « swim-out » shower at the stern of