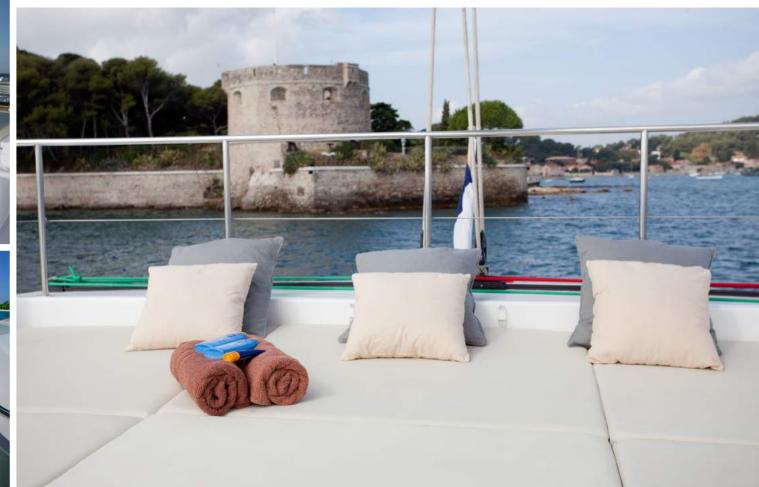

### OUTDOOR COMMON AREAS

- Rigid front platform with balconies and integrated teak seats,
- Large aft deck protected by fly bridge with 2 large tables for 12/14 people and comfortable bench seating,
- A large fly bridge (upper deck) to enjoy from the sun in optimum comfort,
- Large stern skirts for safe, comfortable boarding and easy access to the bathing area,
- > Numerous handrails for safety,
- Nautical equipment at your disposal: flippers, masks, etc, and snorkels, « swim-out » shower at the stern of

the boat, «sun» mattress. 2 underwater spotlights to illuminate the night-swimming area. Sea kayak and paddle in some destinations.