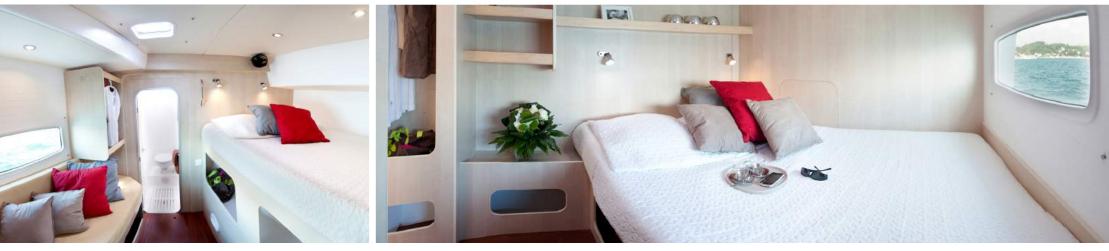

#### 6 cabins for 2 or 3 people:

- > 3 double beds,
- > 1 twin bed convertible into a double bed,
- > 2 triples.

#### Each cabin is equipped with:

- Storage lockers,
- Individual toilets,
- Salle d'eau privative,
- Toilet paper and towels,
- Ventilator,
- ) 1 panoramic hublot,
- > 1 ventilation panel in the shower room,
- > 1 ventilation panel in the cabin.