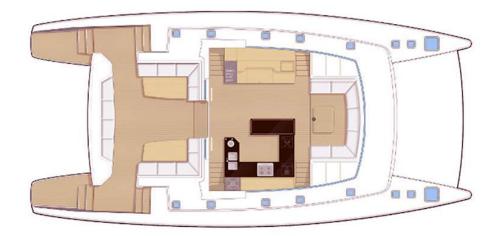

### INTERIOR COMMON AREAS

- > A saloon offering a magnificent 270° sea panorama,
- Professional kitchen in the saloon, ovens, hob, dishwasher, 2 fridges, 1 freezer + 2 in bunkers, coffee machine...
- Central WiFi (except Seychelles, and only in areas where the signal is accessible).

### OUTDOOR COMMON AREAS

- Rigid front platform with balconies and integrated teak seats,
- Large aft deck protected by fly bridge with 2 large tables for 12/14 people and comfortable bench seating,
- A large fly bridge (upper deck) to enjoy from the sun in optimum comfort,
- Large stern skirts for safe, comfortable boarding and easy access to the bathing area,
- > Numerous handrails for safety,
- Nautical equipment at your disposal: flippers, masks, etc, and snorkels, « swim-out » shower at the stern of