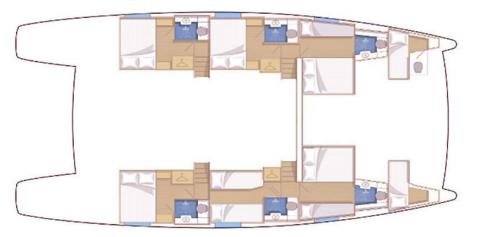

### CABINS

#### 6 cabins for 2 or 3 people:

- > 3 double beds,
- > 1 twin bed convertible into a double bed,
- > 2 triples.

#### Each cabin is equipped with:

- Storage lockers,
- Individual toilets,
- Salle d'eau privative,
- Toilet paper and towels,
- Ventilator,
- ) 1 panoramic hublot,
- > 1 ventilation panel in the shower room,
- > 1 ventilation panel in the cabin.