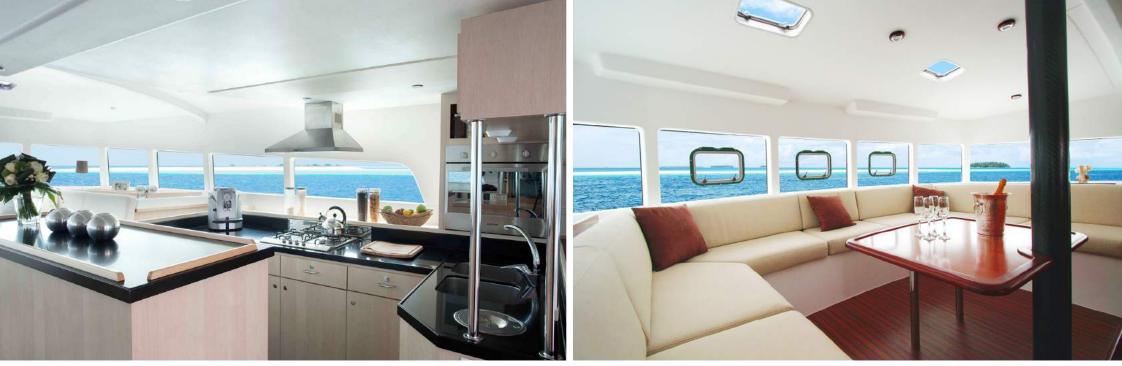

### INTERIOR COMMON AREAS

- > A saloon offering a magnificent 270° sea panorama,
- Professional kitchen in the saloon, ovens, hob, dishwasher, 2 fridges, 1 freezer + 2 in bunkers, coffee machine...
- Central WiFi (except Seychelles, and only in areas where the signal is accessible).