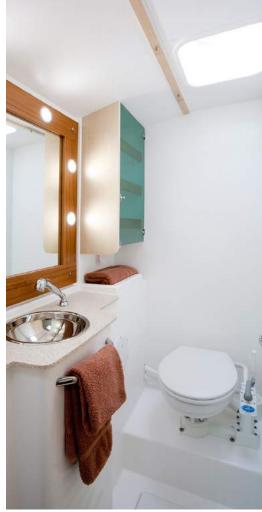

#### Each cabin is equipped with:

- > Storage lockers,
- > Individual toilets,
- > Salle d'eau privative,
- Toilet paper and towels,
- > Ventilator,
- → 1 panoramic hublot,
- > 1 ventilation panel in the shower room,
- > 1 ventilation panel in the cabin.