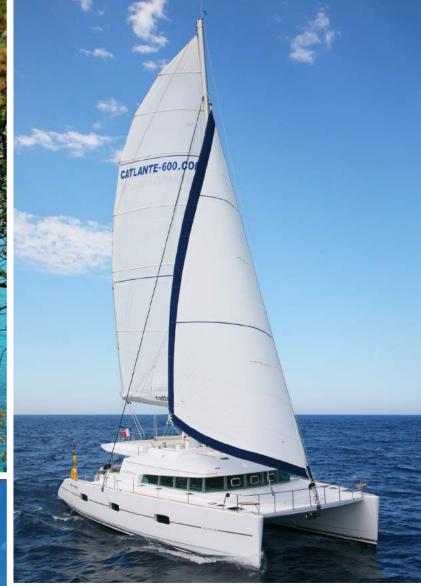

Built in Lorient, in the heart of the Cité de la Voile Eric Tabarly and its high-tech, ocean-racing environment, the CATLANTE 600 catamaran is first and foremost safety-oriented: robust rigging, carbon-reinforced hull, well-sized deck fittings, so you can sail the world's seas with complete peace of mind.

This vessel makes every day at sea a pleasure, and allows you to move quickly to discover more unique places. With its exceptional interior and exterior living space, this catamaran will provide you with an unforgettable cruise.

## **GENERAL FEATURES**

> Complies with CE standards Catégorie A - 14,

> NUC classification (navires professionnels),

Overall length: 17,26 m,Maximum width: 8,40 m,

Hull width: 2,5 m,Draft: 1,40 m,

Air draught: 25,15 m,