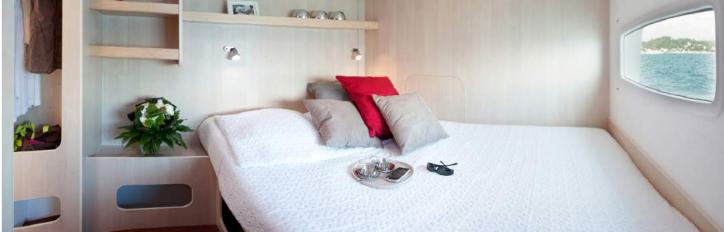

#### 6 cabins for 2 or 3 people:

- 3 double beds,
- >1 twin bed convertible into a double bed,
- > 2 triples.

#### Each cabin is equipped with:

- > Storage lockers,
- > Individual toilets,
- > Salle d'eau privative,
- Toilet paper and towels,
- > Ventilator,
- → 1 panoramic hublot,
- > 1 ventilation panel in the shower room,
- > 1 ventilation panel in the cabin.