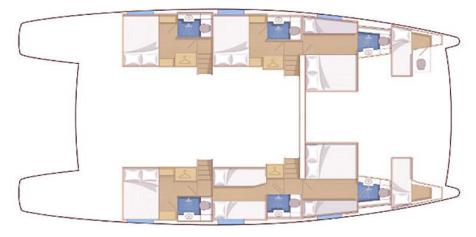

### **CABINS**

#### 6 cabins for 2 or 3 people:

- 3 double beds,
- >1 twin bed convertible into a double bed,
- > 2 triples.

#### Each cabin is equipped with:

- > Storage lockers,
- > Individual toilets,
- > Salle d'eau privative,
- Toilet paper and towels,
- > Ventilator,
- → 1 panoramic hublot,
- > 1 ventilation panel in the shower room,
- > 1 ventilation panel in the cabin.