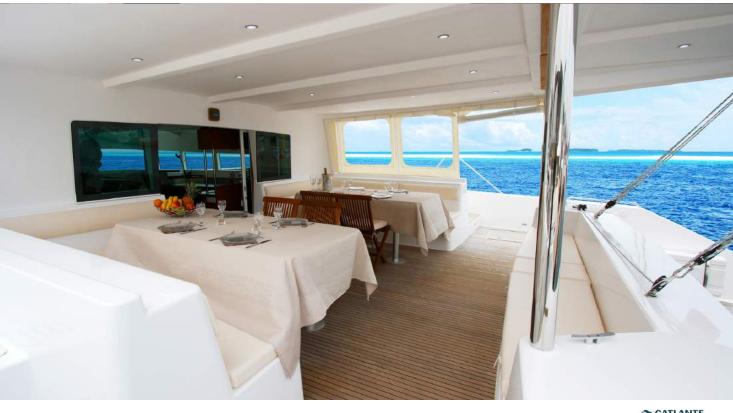

# **OUTDOOR COMMON AREAS**

- Rigid front platform with balconies and integrated teak seats,
- Large aft deck protected by fly bridge with 2 large tables for 12/14 people and comfortable bench seating,
- A large fly bridge (upper deck) to enjoy from the sun in optimum comfort,
- Large stern skirts for safe, comfortable boarding and easy access to the bathing area,
- > Numerous handrails for safety,
- Nautical equipment at your disposal: flippers, masks, etc, and snorkels, « swim-out » shower at the stern of

the boat, «sun» mattress. 2 underwater spotlights to illuminate the night-swimming area. Sea kayak and paddle in some destinations.