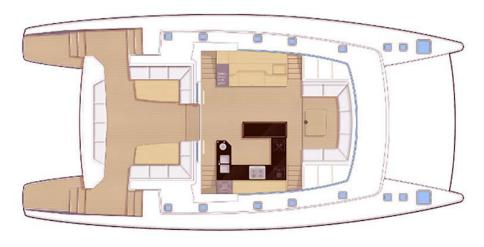

# INTERIOR COMMON AREAS

- A saloon offering a magnificent 270° sea panorama,
- Professional kitchen in the saloon, ovens, hob, dishwasher, 2 fridges, 1 freezer + 2 in bunkers, coffee machine...
- Central WiFi (except Seychelles, and only in areas where the signal is accessible).

# **OUTDOOR COMMON AREAS**

- Rigid front platform with balconies and integrated teak seats,
- Large aft deck protected by fly bridge with 2 large tables for 12/14 people and comfortable bench seating,
- A large fly bridge (upper deck) to enjoy from the sun in optimum comfort,
- Large stern skirts for safe, comfortable boarding and easy access to the bathing area,
- > Numerous handrails for safety,
- Nautical equipment at your disposal: flippers, masks, etc, and snorkels, « swim-out » shower at the stern of