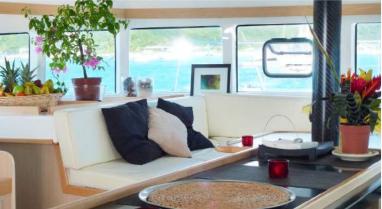

# INTERIOR COMMON AREAS

- A saloon offering a magnificent 270° sea panorama,
- Professional kitchen in the saloon, ovens, hob, dishwasher, 2 fridges, 1 freezer + 2 in bunkers, coffee machine...
- Central WiFi (except Seychelles, and only in areas where the signal is accessible).