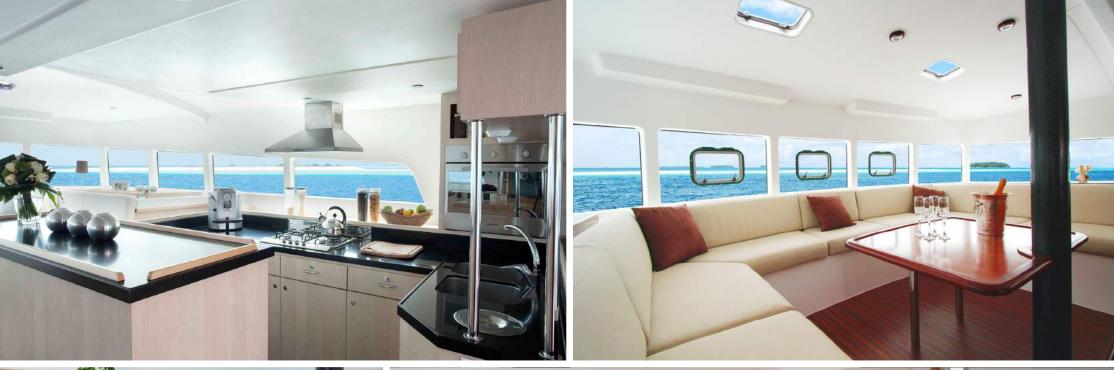

# INTERIOR COMMON AREAS

- A saloon offering a magnificent 270° sea panorama,
- Professional kitchen in the saloon, ovens, hob, dishwasher, 2 fridges, 1 freezer + 2 in bunkers, coffee machine...
- Central WiFi (except Seychelles, and only in areas where the signal is accessible).