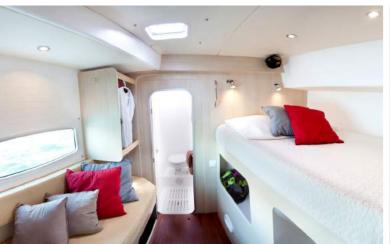

#### 6 cabins for 2 or 3 people:

- 3 double beds,
- >1 twin bed convertible into a double bed,
- > 2 triples.

#### Each cabin is equipped with:

- > Storage lockers,
- > Individual toilets,
- > Salle d'eau privative,
- Toilet paper and towels,
- > Ventilator,
- → 1 panoramic hublot,
- > 1 ventilation panel in the shower room,
- > 1 ventilation panel in the cabin.