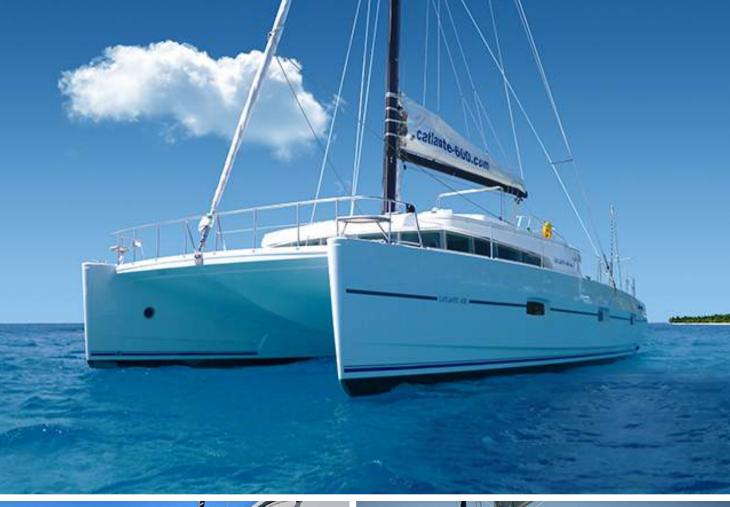

Built in Lorient, in the heart of the Cité de la Voile Eric Tabarly and its high-tech, ocean-racing environment, the CATLANTE 600 catamaran is first and foremost safety-oriented: robust rigging, carbon-reinforced hull, well-sized deck fittings, so you can sail the world's seas with complete peace of mind.

This vessel makes every day at sea a pleasure, and allows you to move quickly to discover more unique places. With its exceptional interior and exterior living space, this catamaran will provide you with an unforgettable cruise.

## **GENERAL FEATURES**

> Complies with CE standards Catégorie A - 14,

> NUC classification (navires professionnels),

Overall length: 17,26 m,Maximum width: 8,40 m,

Hull width: 2,5 m,Draft: 1,40 m,

Air draught: 25,15 m,