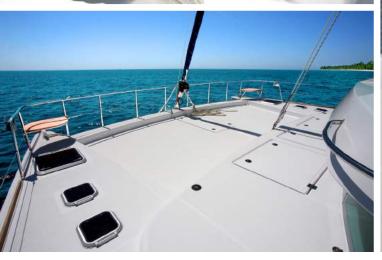

# **OUTDOOR COMMON AREAS**

- Rigid front platform with balconies and integrated teak seats,
- Large aft deck protected by fly bridge with 2 large tables for 12/14 people and comfortable bench seating,
- A large fly bridge (upper deck) to enjoy from the sun in optimum comfort,
- Large stern skirts for safe, comfortable boarding and easy access to the bathing area,
- > Numerous handrails for safety,
- Nautical equipment at your disposal: flippers, masks, etc, and snorkels, « swim-out » shower at the stern of

the boat, «sun» mattress. 2 underwater spotlights to illuminate the night-swimming area. Sea kayak and paddle in some destinations.