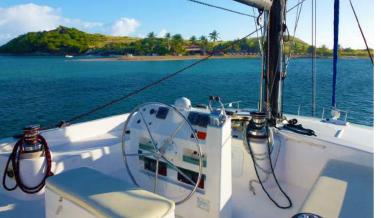

# **OUTDOOR COMMON AREAS**

- Rigid front platform with balconies and integrated teak seats,
- Large aft deck protected by fly bridge with 2 large tables for 12/14 people and comfortable bench seating,
- A large fly bridge (upper deck) to enjoy from the sun in optimum comfort,
- Large stern skirts for safe, comfortable boarding and easy access to the bathing area,
- > Numerous handrails for safety,
- Nautical equipment at your disposal: flippers, masks, etc, and snorkels, « swim-out » shower at the stern of

the boat, «sun» mattress. 2 underwater spotlights to illuminate the night-swimming area. Sea kayak and paddle in some destinations.